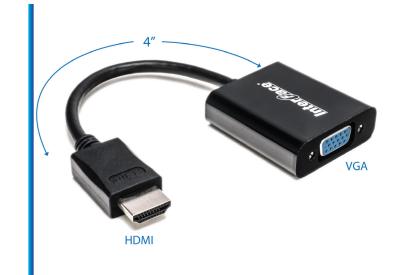

## IFCPL107

HDMI to VGA Active Adapter

A simple Adapter to connect to VGA monitors/ screens via HDMI.

Interface presents a wide range of HUBS, ADAPTERS and MULTIPORT HUBS.

IFCPL107 is a Active Adapter that enables you to watch your favourite movies or give a presentation using a notebook with HDMI and converting to VGA.

## Features

Casing: ABS

Input: HDMI

Output: 1 x VGA

Color: Black