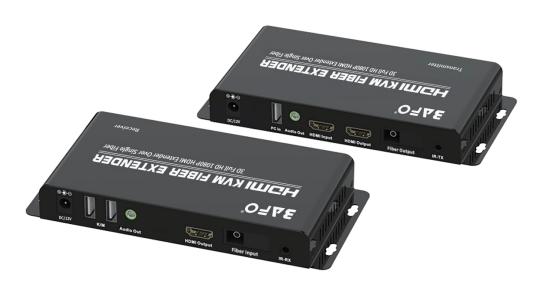

## **HDMI KVM Fiber Extender Over Single Fiber (20KM)**

BAFO HDMI KVM Fiber Extender is based on TCP/IP standard. It transmits max 20KM from your HDMI source (computer, media player, DVR. etc) to HDMI display by single SC Fiber cable. At the same time, you can control the source from a distance by using keyboard and mouse. It is also convenient to transmit HDMI audio and video source by point-to-point mode, one point-to-many mode and cascade connection mode.

## **Features**

- Support input/output resolutions: 60fps/1080p/720p/576p/480p
- Support IR remote control 20~60KHz
- Audio format support: DTS-HD/Dolby-trueHD/LPCM7.1/DTS/Dolby-AC3/DSD
- TCP/IP protocol compliant, one transmitter and multiple receivers with a maximum of 253 receivers
- Simple to install, plug and play, no drivers needed
- With KVM function (USB port), for remote control by keyboard and mouse