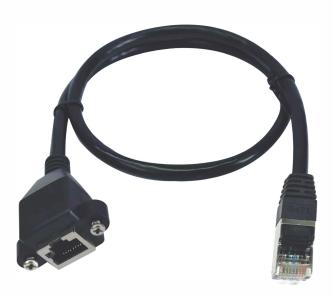

## RJ45 male to female with ear extension cable

This RJ45 male to female with ear extension cable provide a easily access RJ45 connection, can be used for wire extension cabinet circular machine, advertising machine, LCD TV, computer, etc.

## **Features**

- Flexible, durable and flame resistant feature.
- One end RJ45 male, the other end RJ45 female head with fixed ears and a pair of screws can be fixed on the chassis/destop/baffle.
- Fits for all RJ45 jack configurations.