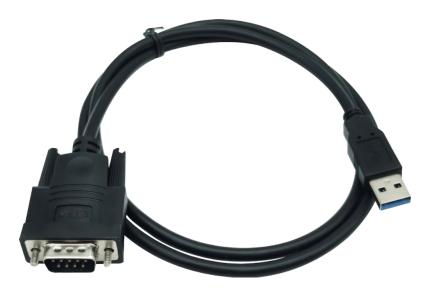

BF-822

USB 3.0 to Serial Port (RS-232) Male Active Adapter

The BF-822 USB 3.0 to Serial Port(RS-232) Adapter is with FTDI Chip that bridges the compatibility gap between mordern computers and legacy serial peripherals. This adapter is designed for connections to Modems or ISDN terminal through your USB port of Computer.