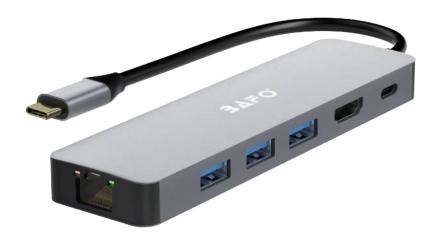

BF-C356

## Type-C to 3\*USB3.0+HDMI+PD+Gigabit Ethernet Hub

BF-C356 6-in-1 Type C Hub is equipped with three USB3.0 data ports, one 4K premium HDMI Port, one 100W PD charging Port and one RJ45 Gigabit Ethernet Port.

## **Features**

- Support USB3.0 High-Speed up to 5Gbps
- Support UHD HDMI resolution up to 4K\*2K@30Hz
- Support PD fast charge with power up to 100W
- Support 10/100/1000Mbps Gigabit network
- Bus-powered, no external power needed
- Plug and Play
- Compatible with Windows, Mac OS, and Linux