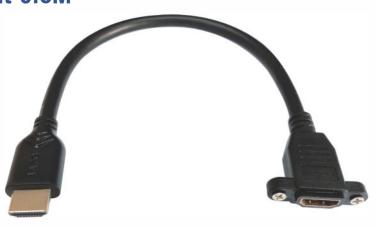

## HDMI male to female with ears extension cable

HDMI extension cable for home wall mounted TV and destop with HDMI interface is not convenient to plug and unplug, the HDMI mother port is extended out, so that the connection is easier and more convenient.